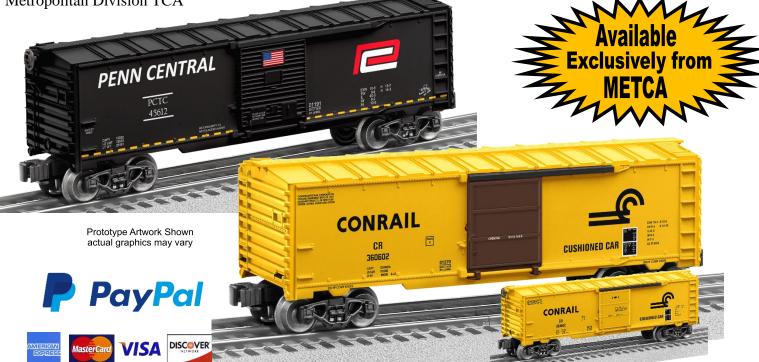

Prototypically Correct - brown door on one side and yellow door on the other; just like the real life car! METCA is excited to offer these two unique Lionel 6464 sized box cars. The Penn Central Box Car (1901191) is decorated in a Heritage inspired "what if" paint scheme. The Conrail Box Car (1901370) exhibits the unique FGE scheme and matches the real life car with a brown door on one side and a yellow door on the other side. Both cars are Made in USA by Lionel. Cars feature die-cast trucks, metal frames and brake wheels. Order either car separately or save on shipping and order both cars. You can also order online and pay with your credit card or PayPal. Go to www.METCA.org Order now; these are already in stock for immediate delivery. Quantity limited to stock on hand. First Come, First Served. Available exclusively from METCA Division.